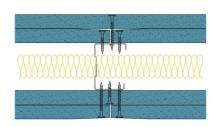

## 50-K-60(25) - SPEEDLINE System Data Sheet - Version V1 (24-10-23)

SPEEDLINE 50mm 'C' Stud Partition @600mm Ctrs, with 2x Knauf 15mm Soundshield Plus each side, 25mm APR