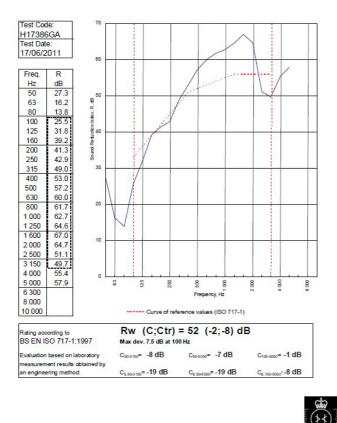

## System Performance Breakdown

Fire Resistance: BS476 Part 22:1987: Test Ref & Date or Applied Ref & Report: Max Height: Thickness: Duty Grade: BS 5234: Part 2:1992: Sound Insulation:

120/120 Minutes (Integrity/Insulation). BMT/FEP/F14077 - BRE Report P102396-1011B Refer to Speedline Specification Clause 112 mm. (At Base Track, Excluding Finishes) Severe - Annexes A-F 52 RwdB, Date Tested or Assessed Against - 50-K-59(25)